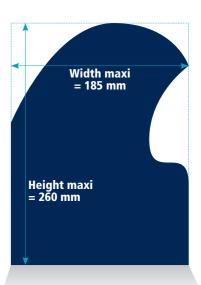

### Width 185 mm x Height 260 mm

Your insert can have the shape you want but it must not exceed our **maximum** finished size (**185 x 260 mm**). For a small finished format (less than 100 x 100 mm), please contact us and send us a blank model.