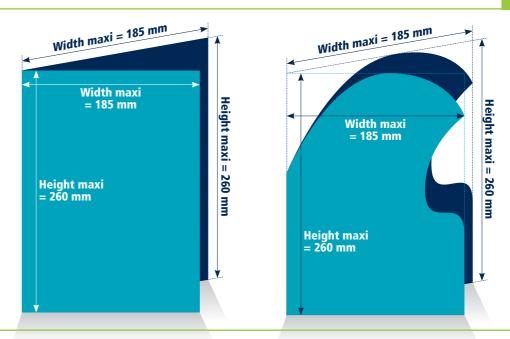

### Please supply your insert in the following maximum format (folded): Width 185 mm x Height 260 mm

Your insert can have the shape you want but it must not exceed our **maximum** finished size (**185 x 260 mm**). For a small finished format (less than 100 x 100 mm), please contact us and send us a blank model.